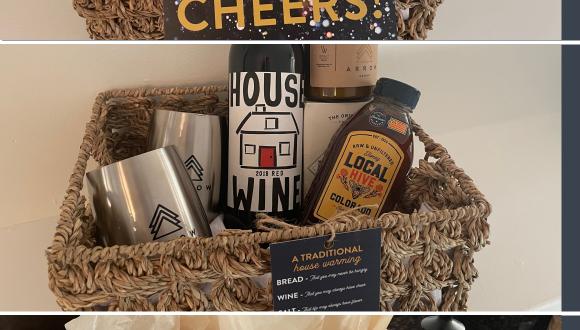

### **TRADITIONAL HOUSEWARMING- \$85**

- 1 Bottle of House Wine
- 2 Arrow Group Wine Tumblers
- 1 Arrow Group Candle
- 1 Bottle of Local Honey
- 1 Box of Salt
- 1 Tea Towel
- W+M Cheers Card or
- Customized Card (W+M Marketing Team to Provide)
- BREAD (AGENT TO ADD)