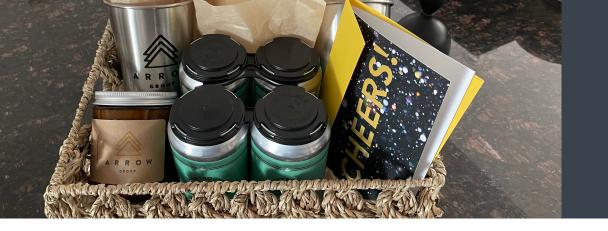

# **Client Gifts**

- 1 Bottle of Champagne
- 2 Arrow Group Wine Tumblers
- 1 Medium Succulent
- 1 Arrow Group Candle
- 1 Bottle of Local Honey
- 1 Box of Salt
- 1 Tea Towel
- W+M Cheers Card or
- Customized Card (W+M Marketing Team to Provide)