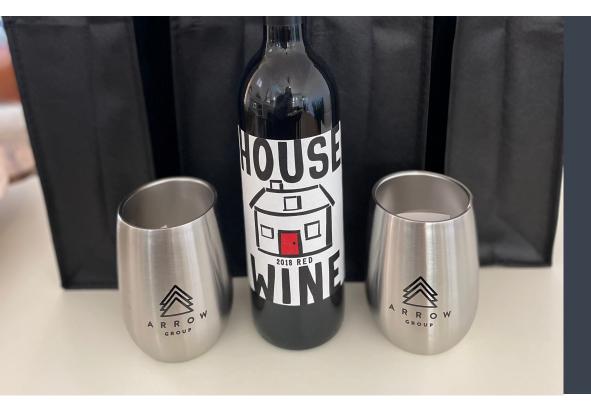

# HOUSE WINE MINI - \$40

- 1 House Wine Bottle
- 2 Arrow Group Wine Tumblers
- Gift Bag/Decorative Tissue